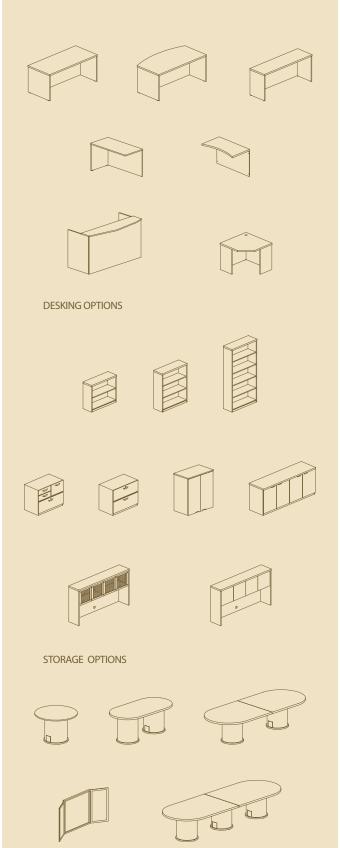

0 POWERS FERRY RD. SUITE 230 ATLANTA, GA 770-984-9047

> BOSTON 850 SUMMER STREET BOSTON, MA 617-269-7600

DETROIT 2384 FRANKLIN ROAD BLOOMFIELD HILLS, MI 248-745-9990

ST. LOUIS 3204 MORGAN FORD ROAD ST. LOUIS, MO 314-771-6696 SAN JOSE 2528 QUME DRIVE #6 SAN JOSE, CA 916-343-2020

DENVER 601 S. BROADWAY, SUITE I DENVER, CO 303-738-1001

PORTLAND 1001 SE WATER AVE., SUITE 400 PORTLAND, OR 503-222-2364

> SEATTLE 829 S. FIDALGO SEATTLE, WA 206-767-0412

CINCINNATI 2226 GILBERT AVENUE CINCINNATI, OH 513-221-4800

TORONTO 200 COCHRANE DR., UNIT 4 MARKHAM, ONT CANADA 905-475-0115

> VANCOUVER 110-4611 #6 ROAD RICHMOND, BC CANADA 604-272-4401





CUSTOMER SERVICE 800-822-8037 920-457-7388 (FAX)

619 N. COMMERCE STREET PO BOX 728 SHEBOYGAN, WI 53082-0728

WWW.MAYLINE.COM



## MIRA COMPONENTS



CONFERENCE OPTIONS

#### LOUNGE SEATING

Whether it's private office or public space areas, look to Mayline for your lounge furniture needs. Our Aspire, Prestige and Luna collections feature genuine leather seated surfaces, at affordable price points that are competitive with fabric.



THE LUNA LOUNGE COLLECTION IS AVAILABLE IN CHAIR OR SETTEE WITH HARDWOOD BASE FINISHES THAT COMPLIMENT REAL OFFICE OCCASIONAL TABLES.



THE ASPIRE LOUNGE COLLECTION IS FEATURED WITH SORRENTO OCCASIONAL TABLES.



THE PRESTIGE LOUNGE COLLECTION IS SHOWN WITH CORSICA OCCASIONAL TABLES.