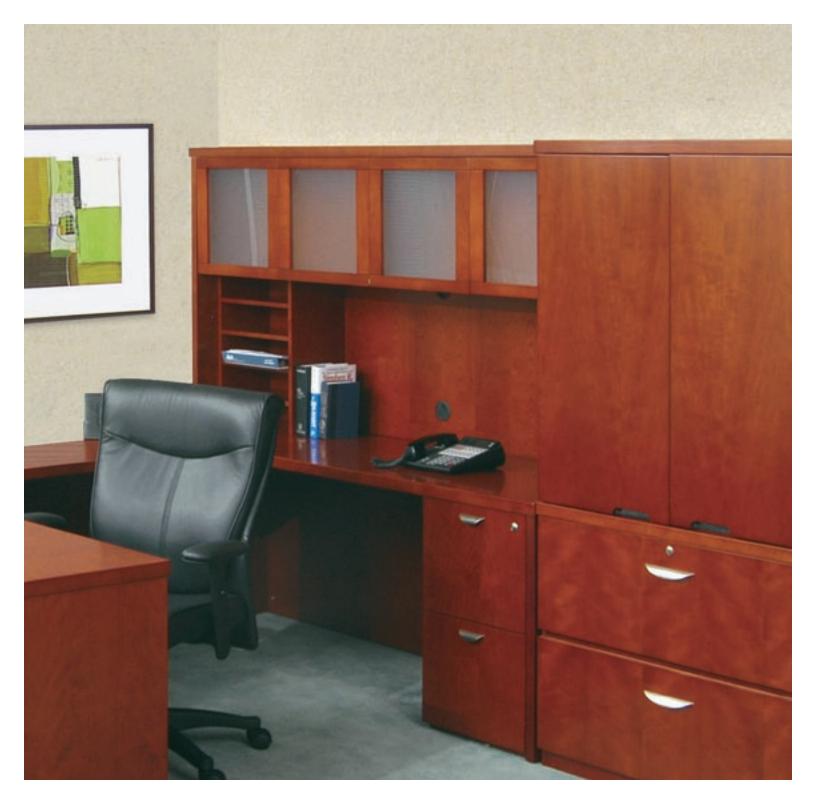

## EXECUTIVE

Mira's classic design creates an elegant setting for any work environment. While Mira is very pleasing to the eye, by taking a closer look you will notice quality details that set it apart from its competition. Solid core wood writing surfaces are a full 1 1/2" thick and finished using hand-selected, AA grade North American cherry veneers. Hutches feature stylish, frosted glass doors and fully finished interiors and backs

The finest quality workmanship, in-stock availability and affordability make it a very popular series.

3

PRESENTATION CABINETS FEATURE NON-GHOSTING MAGNETIC WHITE BOARDS AND FABRIC TACK PANELS IN EACH DOOR.