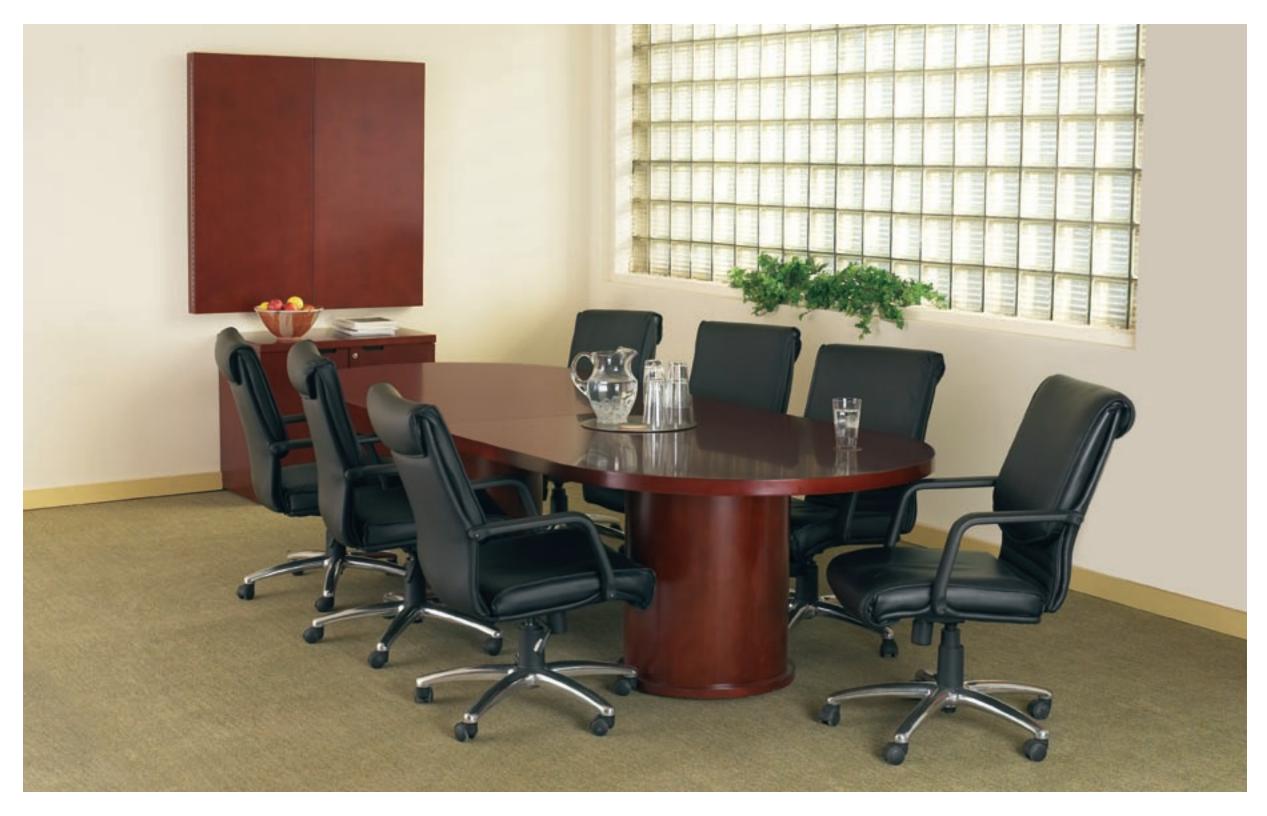

# CONFERENCE

Mira conference tables deliver a timeless, transitional design with rugged construction that will stand up for years. Table surfaces are protected by a 5mm solid wood edge and barrel-shaped bases compliment the curved tops providing a sturdy foundation. Surrounding Mira's conference tables are a wide selection of storage and productivity elements that not only look great, but play a crucial role in promoting important decisions.