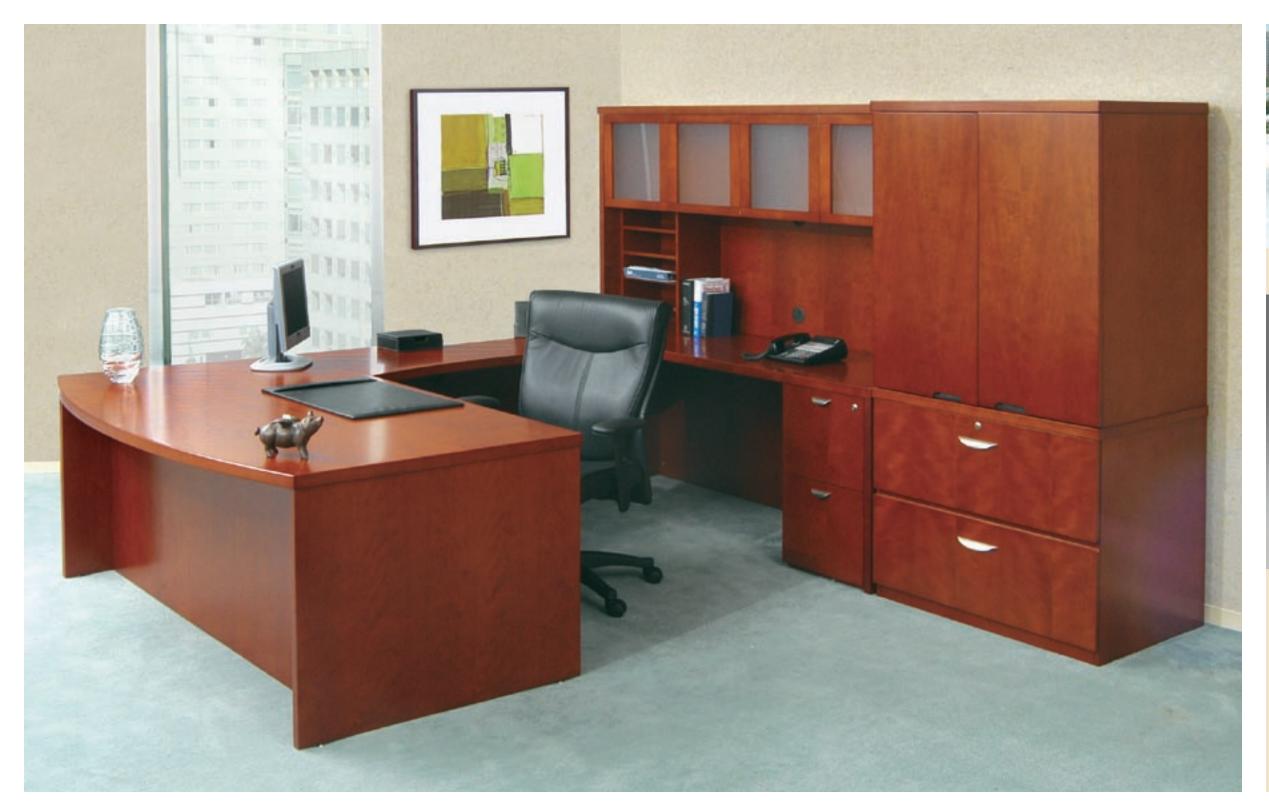

## EXECUTIVE

Mira's classic design creates an elegant setting for any work environment. While Mira is very pleasing to the eye, by taking a closer look you will notice quality details that set it apart from its competition. Solid core wood writing surfaces are a full 1 1/2" thick and finished using hand-selected, AA grade North American cherry veneers. Hutches feature stylish, frosted glass doors and fully finished interiors and backs

The finest quality workmanship, in-stock availability and affordability make it a very popular series.

3

PRESENTATION CABINETS FEATURE NON-GHOSTING MAGNETIC WHITE BOARDS AND FABRIC TACK PANELS IN EACH DOOR.