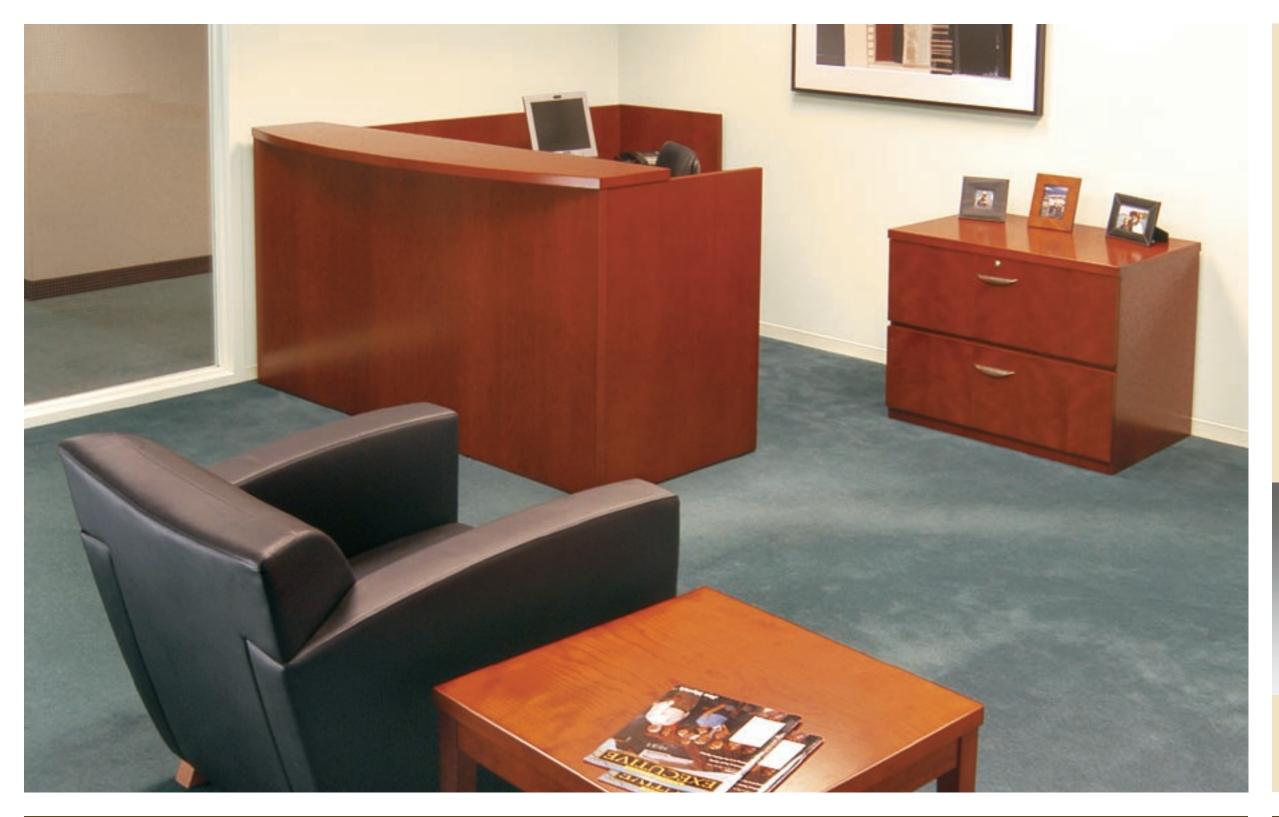

## RECEPTION

Mira reception stations are the complete package: Stylish, functional, durable, and affordable. Complete the setting with any of Mayline's lounge seating collections and accessories such as occasional tables and storage elements. From the minute your guests step through the door, they will know your company is committed to exceptional performance and positive results.

Make that first impression count. Choose Mira reception stations.

MIR

RECEPTION STATIONS ARE OFFERED WITH NON-HANDED RETURNS AND A CHOICE OF VENEER OR FROSTED GLASS COUNTERS.