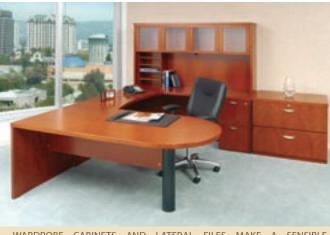

WARDROBE CABINETS AND LATERAL FILES MAKE A SENSIBLE COMBINATION FOR STORING DOCUMENTS AND PERSONAL EFFECTS.

MULTIPLE FREESTANDING DESK AND CREDENZA COMBINATIONS ARE USED TO CREATE DOZENS OF STANDARD CONFIGURATIONS. SEE PRICE LIST FOR DETAILS.