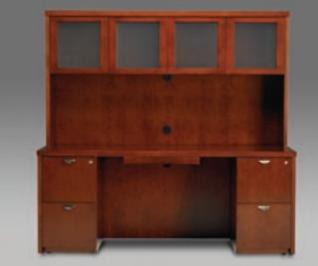

## EXECUTIVE

Mira's classic design creates an elegant setting for any work environment. While Mira is very pleasing to the eye, by taking a closer look you will notice quality details that set it apart from its competition. Solid core wood writing surfaces are a full 1 1/2" thick and finished using hand-selected, AA grade North American cherry veneers. Hutches feature stylish, frosted glass doors and fully finished interiors and backs