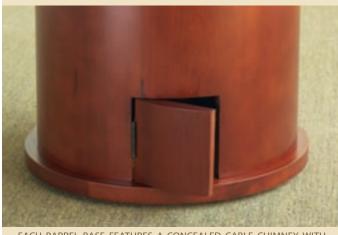

EACH BARREL BASE FEATURES A CONCEALED CABLE CHIMNEY WITH EXIT DOOR TO ROUTE UNSIGHTLY CORDS FROM SURFACE TO FLOOR.