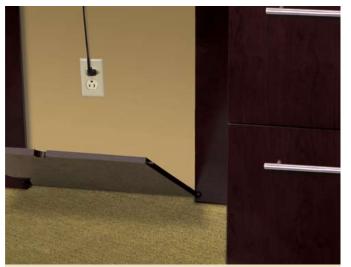

Luxurious wood veneer, leather lined letter trays, frosted glass doors, wardrobe cabinets and personalized stainless steel handle options make late nights in the office feel a little more like home.

SORRENTO CONCEALS THE CPU WITHIN THE CABINET AND PROVIDES EASY ACCESS TO DISC DRIVES AND PROPER VENTILATION. THE PULL-OUT POWER MODULE CENTRALIZES CONTROL FOR ALL COMPUTER HARDWARE.

CORD ACCESS PANELS ARE STANDARD ON ALL SORRENTO CREDENZAS, BRIDGES, AND RETURNS.

OPTIONAL HUTCH ORGANIZERS ENHANCE BOTH PRODUCTIVITY AND APPEARANCE WITHIN PRIVATE OFFICES.