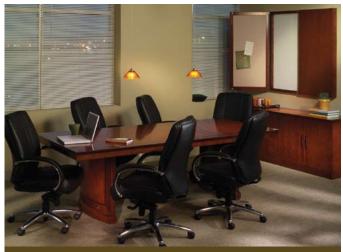

# CONFERENCE

Providing inspiring meeting areas will bring out the best in your organization. Sorrento offers patent-pending modular conference tables that range from 6' to 30' and beyond as well as compact round tables that are ideal for small meeting areas or private offices. The value of these tables will amaze you with pricing almost too good to be true.

### CONFERENCE

The substantial oval pedestal base and three inch thick edge profiles create a powerful presence. Add power and data to the work surface to support laptops or an LCD projector. Ideas can be effectively expressed with the wall-hung presentation cabinet, featuring a dry-erase board and fabric tack panels in both doors. Low wall cabinets and buffets are available to store supplies and presentation materials. Completing the extensive storage options is our Signature Storage Center which can be configured to effectively store hospitality items or audio/visual equipment.

THE SORRENTO CONFERENCE TABLE HAS A STUNNING OVAL PEDESTAL BASE THAT ROUTES CORDS AND CONCEALS POWER BOXES IN THE FLOOR.

THE SAME WOOD INLAYS, MATCHING BASE MOULDING, AND THREE INCH EDGE DETAILS CREATE A UNIFORM STYLE THROUGHOUT THE OFFICE.