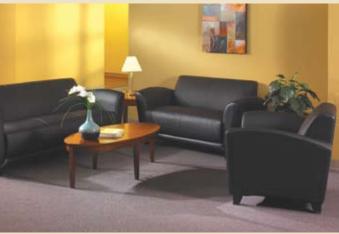

### LOUNGE SEATING

Whether it's private offices or public space areas, look to Mayline for your lounge furniture needs. Our Aspire, Prestige and Luna collections feature genuine leather seated surfaces, all at affordable price points that are competitive with fabric.

THE ASPIRE LOUNGE COLLECTION IS SHOWN WITH SORRENTO OCCASIONAL TABLES.

SORRENTO OCCATIONAL TABLES ADD STYLE TO ANY LOUNGE AREA WITH THEIR SOLID WOOD LEGS AND WOOD VENEER INLAY DETAILS.

LUNA LOUNGE COLLECTION AVAILABLE IN CHAIR OR SETTEE WITH HARDWOOD BASE FINISHES THAT COMPLIMENT THOSE OF SORRENTO.