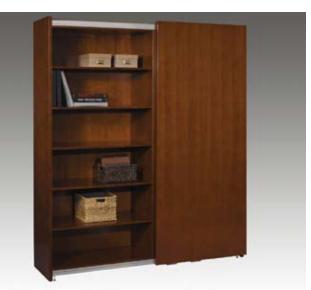

At last, classic furniture with contemporary function. Somebody was thinking.

THE SIGNATURE STORAGE CENTER OFFERS A DUAL-SIDED SHELVING UNIT WITH SLIDING DOORS ON A GERMAN-ENGINEERED, SINGLE TRACK SYSTEM THAT ALLOWS THE DOORS TO SIT FLUSH WHEN CLOSED.

THE INNOVATIVE SLIDE MECHANISM ENGAGES EACH DOOR SEPARATELY IN FLUID MOTION WITH A SLIGHT PULL OF A HIDDEN HANDLE. THE SHELVES ARE FULLY ADJUSTABLE IN ONE INCH INCREMENTS FOR EASY RECONFIGURATION.

THIS VERSITILE STORAGE CENTER IS IDEAL FOR EXECUTIVE OFFICES, REMOTE STORAGE IN THE OPEN OFFICE AREAS, AND IT IS THE SMART SOLUTION TO SUPPORT DIGITAL MEDIA EQUIPMENT AND HOSPITALITY APPLICATIONS.

CORD ACCESS PANELS ARE STANDARD ON ALL SORRENTO CREDENZAS, BRIDGES, AND RETURNS.

OPTIONAL HUTCH ORGANIZERS ENHANCE BOTH PRODUCTIVITY AND APPEARANCE WITHIN PRIVATE OFFICES.