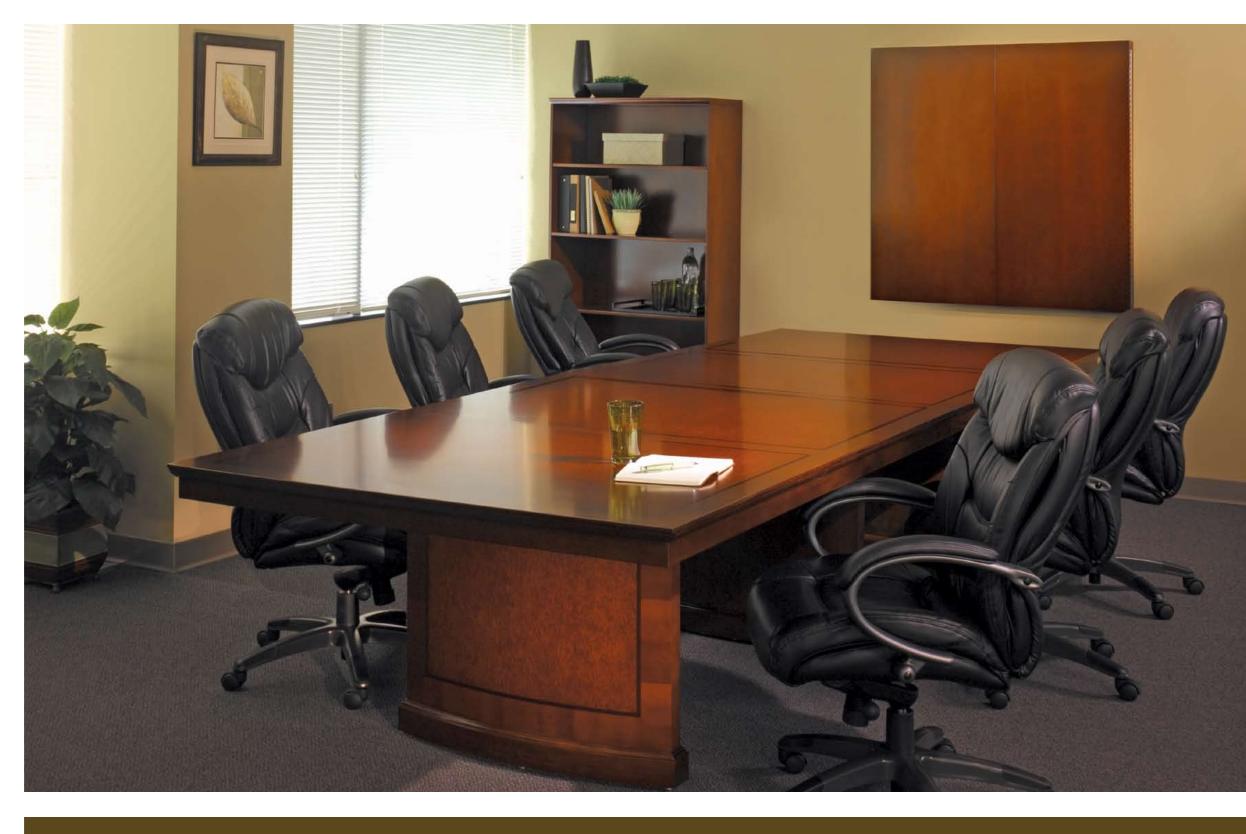

SORRENTO CONFERENCE TABLES ARE DESIGNED TO FIT SMALLER MEETING ROOMS OR LARGE BOARD ROOMS. THE MODULAR CAPABILITY SPANS FROM SIX FEET TO THIRTY FEET AND BEYOND.

# CONFERENCE

Providing inspiring meeting areas will bring out the best in your organization. Sorrento offers patent-pending modular conference tables that range from 6' to 30' and beyond as well as compact round tables that are ideal for small meeting areas or private offices. The value of these tables will amaze you with pricing almost too good to be true.

THE SORRENTO CONFERENCE TABLE HAS A STUNNING OVAL PEDESTAL BASE THAT ROUTES CORDS AND CONCEALS POWER BOXES IN THE FLOOR.

THE SAME WOOD INLAYS, MATCHING BASE MOULDING, AND THREE INCH EDGE DETAILS CREATE A UNIFORM STYLE THROUGHOUT THE OFFICE.