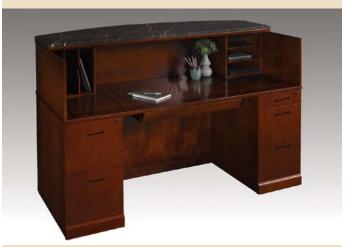

### RECEPTION

Sorrento values the importance of your company's receptionist and provides all of the necessary tools to help balance the inbound calls, visiting clients, and the tasks required to support the executive staff. The Sorrento reception station offers file drawers, laptop storage, hutch organizers, and leather-lined center drawers. The transaction counter is available with a curved marble top or with a solid veneer surface. Specify additional low wall cabinets, shelving, or even an ADA accessible return. No matter what happens behind the scenes, Sorrento will welcome your guests with a warm reception.

RECEPTION STATIONS FEATURE AN OPTIONAL ADA RETURN THAT MEET ALL ACCESSIBILITY REQUIREMENTS.

CURVED RECEPTION TOPS ARE AVAILABLE IN A NATURAL MARBLE OR WOOD VENEER FINISH. HUTCH ORGANIZERS, FILE CABINETS, AND PRIVACY PANELS ENHANCE ORGANIZATION AND COMFORT.

SORRENTO RECEPTION STATIONS CAN BE EQUIPPED WITH PEDESTALS, CENTER DRAWERS, AND DESKTOP ORGANIZERS FOR MAXIMUM PRODUCTIVITY.