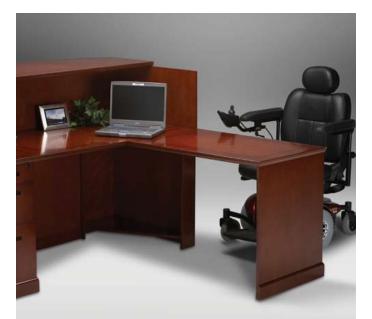

### RECEPTION

Sorrento values the importance of your company's receptionist and provides all of the necessary tools to help balance the inbound calls, visiting clients, and the tasks required to support the executive staff. The Sorrento reception station offers file drawers, laptop storage, hutch organizers, and leather-lined center drawers. The transaction counter is available with a curved marble top or with a solid veneer surface. Specify additional low wall cabinets, shelving, or even an ADA accessible return. No matter what happens behind the scenes, Sorrento will welcome your guests with a warm reception.

RECEPTION STATIONS FEATURE AN OPTIONAL ADA RETURN THAT MEET ALL ACCESSIBILITY REQUIREMENTS.

CURVED RECEPTION TOPS ARE AVAILABLE IN A NATURAL MARBLE OR WOOD VENEER FINISH. HUTCH ORGANIZERS, FILE CABINETS, AND PRIVACY PANELS ENHANCE ORGANIZATION AND COMFORT.