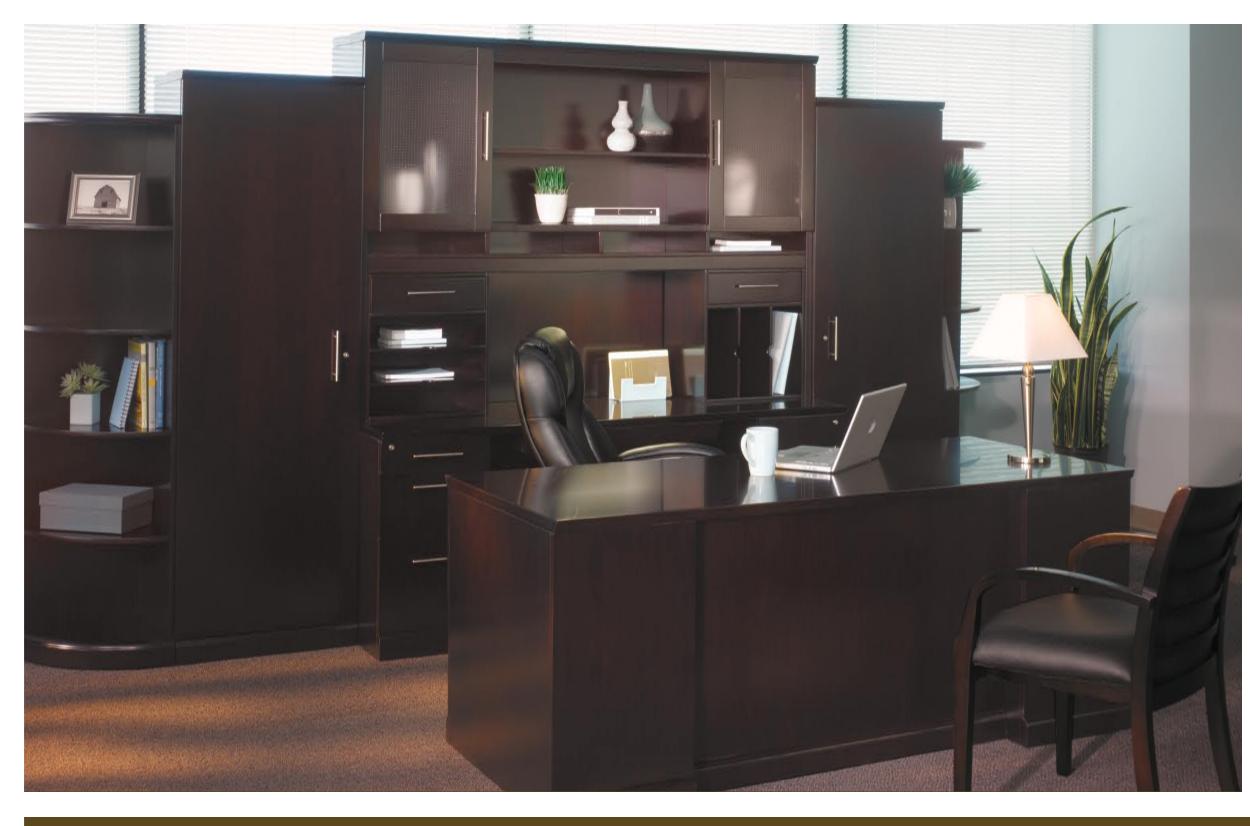

### PRIVATE OFFICE

Sorrento appeals to many varying tastes. With the rich Bourbon Cherry finish featuring bird's eye maple inlays you can create a more traditional, conservative setting. By choosing the Espresso finish, you can achieve a more modern aesthetic with contemporary accents such as frosted glass doors and brushed silver pulls.

### PRIVATE OFFICE

Customize each work space using our extensive collection of storage options. A double height hutch adds binder capacity and the leather-lined letter trays conceal confidential papers. The interior shelves are adjustable and accommodate most personal storage needs.