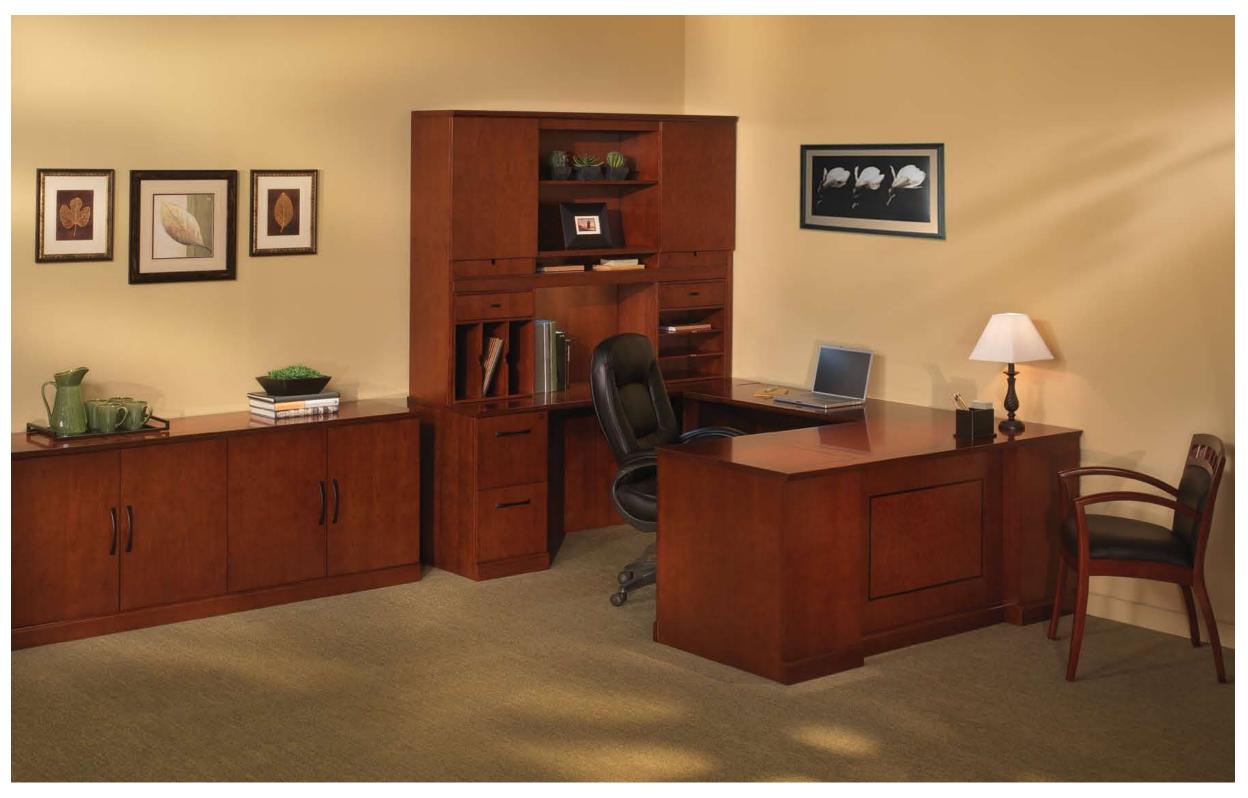

# EXECUTIVE OFFICE

Sorrento delivers much more than just beauty. It combines refined craftsmanship, advanced technology features, and a multitude of storage options. All surfaces are finished using AA-grade, balance-matched North American veneers including the backs of all cabinets. As you can see, quality is found in every detail.

### PRIVATE OFFICE

Sorrento appeals to many varying tastes. With the rich Bourbon Cherry finish featuring bird's eye maple inlays you can create a more traditional, conservative setting. By choosing the Espresso finish, you can achieve a more modern aesthetic with contemporary accents such as frosted glass doors and brushed silver pulls.

<sup>2</sup> SORRENTO

CHERRY AND BIRDS EYE MAPLE VENEERS WITH AN AMERICAN WALNUT INLAY EXPRESS THE LUXURY INVESTED IN THE SORRENTO WORKSURFACES.

MAXIMIZE THE STORAGE SPACE OF ANY OFFICE WITH LOW WALL CABINETS, BOOKCASES, LATERAL FILES, AND MORE.