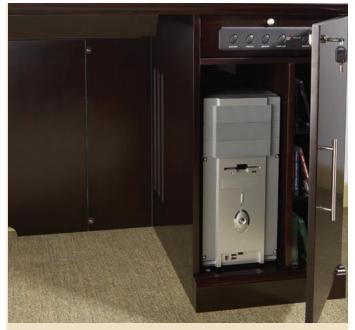

Luxurious wood veneer, leather lined letter trays, frosted glass doors, wardrobe cabinets and personalized stainless steel handle options make late nights in the office feel a little more like home.

SORRENTO CONCEALS THE CPU WITHIN THE CABINET AND PROVIDES EASY ACCESS TO DISC DRIVES AND PROPER VENTILATION. THE PULL-OUT POWER MODULE CENTRALIZES CONTROL FOR ALL COMPUTER HARDWARE.