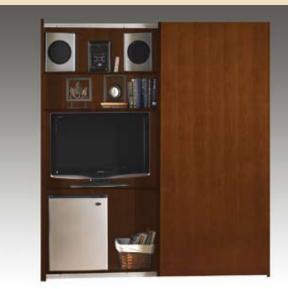

At last, classic furniture with contemporary function. Somebody was thinking.

THE SIGNATURE STORAGE CENTER OFFERS A DUAL-SIDED SHELVING UNIT WITH SLIDING DOORS ON A GERMAN-ENGINEERED, SINGLE TRACK SYSTEM THAT ALLOWS THE DOORS TO SIT FLUSH WHEN CLOSED.

THE INNOVATIVE SLIDE MECHANISM ENGAGES EACH DOOR SEPARATELY IN FLUID MOTION WITH A SLIGHT PULL OF A HIDDEN HANDLE. THE SHELVES ARE FULLY ADJUSTABLE IN ONE INCH INCREMENTS FOR EASY RECONFIGURATION.

THIS VERSITILE STORAGE CENTER IS IDEAL FOR EXECUTIVE OFFICES, REMOTE STORAGE IN THE OPEN OFFICE AREAS, AND IT IS THE SMART SOLUTION TO SUPPORT DIGITAL MEDIA EQUIPMENT AND HOSPITALITY APPLICATIONS.

CORD ACCESS PANELS ARE STANDARD ON ALL SORRENTO CREDENZAS, BRIDGES, AND RETURNS.

OPTIONAL HUTCH ORGANIZERS ENHANCE BOTH PRODUCTIVITY AND APPEARANCE WITHIN PRIVATE OFFICES.