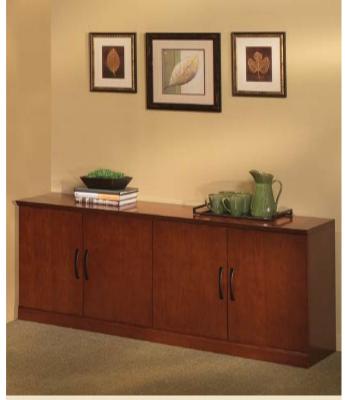

CORD ACCESS PANELS ARE STANDARD ON ALL SORRENTO CREDENZAS, BRIDGES, AND RETURNS.

OPTIONAL HUTCH ORGANIZERS ENHANCE BOTH PRODUCTIVITY AND APPEARANCE WITHIN PRIVATE OFFICES.

<sup>2</sup> SORRENTO

CHERRY AND BIRDS EYE MAPLE VENEERS WITH AN AMERICAN WALNUT INLAY EXPRESS THE LUXURY INVESTED IN THE SORRENTO WORKSURFACES.

MAXIMIZE THE STORAGE SPACE OF ANY OFFICE WITH LOW WALL CABINETS, BOOKCASES, LATERAL FILES, AND MORE.