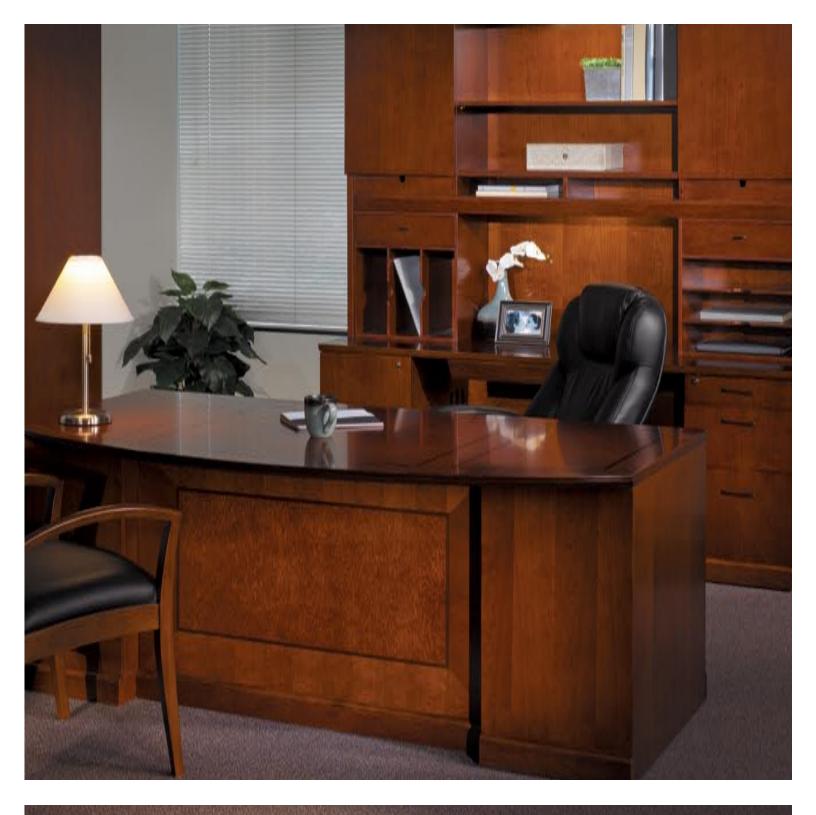

### PRIVATE OFFICE

Sorrento appeals to many varying tastes. With the rich Bourbon Cherry finish featuring bird's eye maple inlays you can create a more traditional, conservative setting. By choosing the Espresso finish, you can achieve a more modern aesthetic with contemporary accents such as frosted glass doors and brushed silver pulls.

### PRIVATE OFFICE

Customize each work space using our extensive collection of storage options. A double height hutch adds binder capacity and the leather-lined letter trays conceal confidential papers. The interior shelves are adjustable and accommodate most personal storage needs.