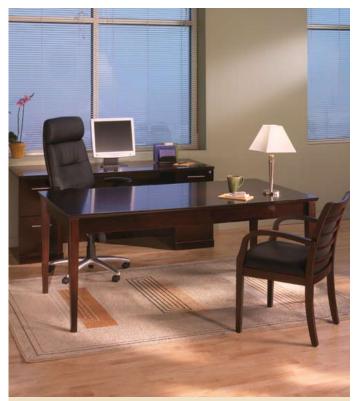

# SMALL OFFICE

The Sorrento table desk provides a classic yet contemporary style for small offices. It features a wood veneer work surface with tapered hardwood legs, and a leather-lined center drawer. Add a low wall cabinet, credenza with file drawers or a Signature Storage Center to house files, binders, office supplies and personal effects. This configuration enhances the aesthetic of your workspace as well as your flexibility for rapid growth when moving to larger offices.