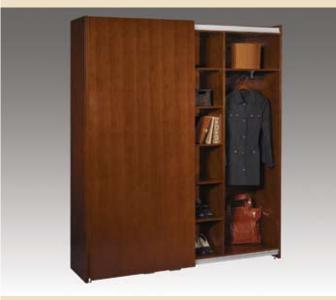

At last, classic furniture with contemporary function. Somebody was thinking.

THE SIGNATURE STORAGE CENTER OFFERS A DUAL-SIDED SHELVING UNIT WITH SLIDING DOORS ON A GERMAN-ENGINEERED, SINGLE TRACK SYSTEM THAT ALLOWS THE DOORS TO SIT FLUSH WHEN CLOSED.

THE INNOVATIVE SLIDE MECHANISM ENGAGES EACH DOOR SEPARATELY IN FLUID MOTION WITH A SLIGHT PULL OF A HIDDEN HANDLE. THE SHELVES ARE FULLY ADJUSTABLE IN ONE INCH INCREMENTS FOR EASY RECONFIGURATION.

THIS VERSITILE STORAGE CENTER IS IDEAL FOR EXECUTIVE OFFICES, REMOTE STORAGE IN THE OPEN OFFICE AREAS, AND IT IS THE SMART SOLUTION TO SUPPORT DIGITAL MEDIA EQUIPMENT AND HOSPITALITY APPLICATIONS.

CORD ACCESS PANELS ARE STANDARD ON ALL SORRENTO CREDENZAS, BRIDGES, AND RETURNS.

OPTIONAL HUTCH ORGANIZERS ENHANCE BOTH PRODUCTIVITY AND APPEARANCE WITHIN PRIVATE OFFICES.