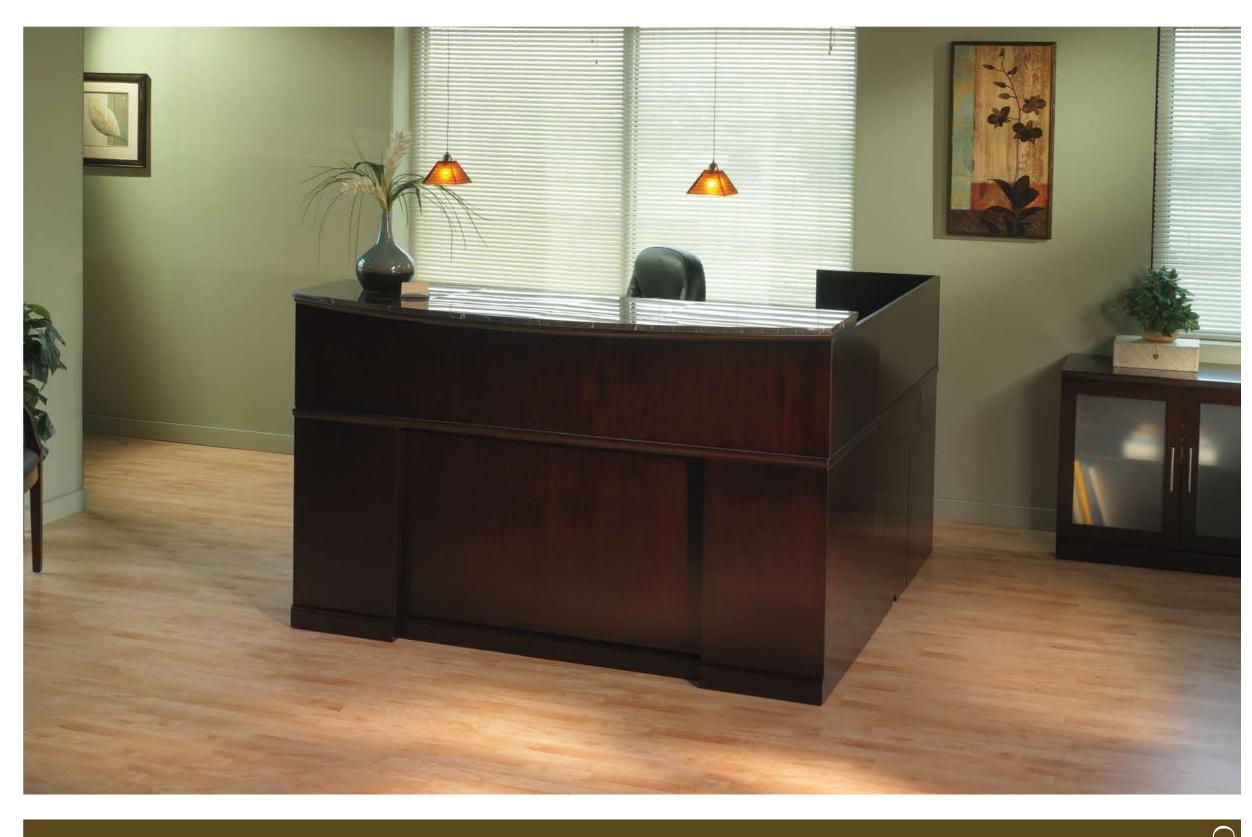

### RECEPTION

Sorrento values the importance of your company's receptionist and provides all of the necessary tools to help balance the inbound calls, visiting clients, and the tasks required to support the executive staff. The Sorrento reception station offers file drawers, laptop storage, hutch organizers, and leather-lined center drawers. The transaction counter is available with a curved marble top or with a solid veneer surface. Specify additional low wall cabinets, shelving, or even an ADA accessible return. No matter what happens behind the scenes, Sorrento will welcome your guests with a warm reception.

RECEPTION STATIONS FEATURE AN OPTIONAL ADA RETURN THAT MEET ALL ACCESSIBILITY REQUIREMENTS.

CURVED RECEPTION TOPS ARE AVAILABLE IN A NATURAL MARBLE OR WOOD VENEER FINISH. HUTCH ORGANIZERS, FILE CABINETS, AND PRIVACY PANELS ENHANCE ORGANIZATION AND COMFORT.