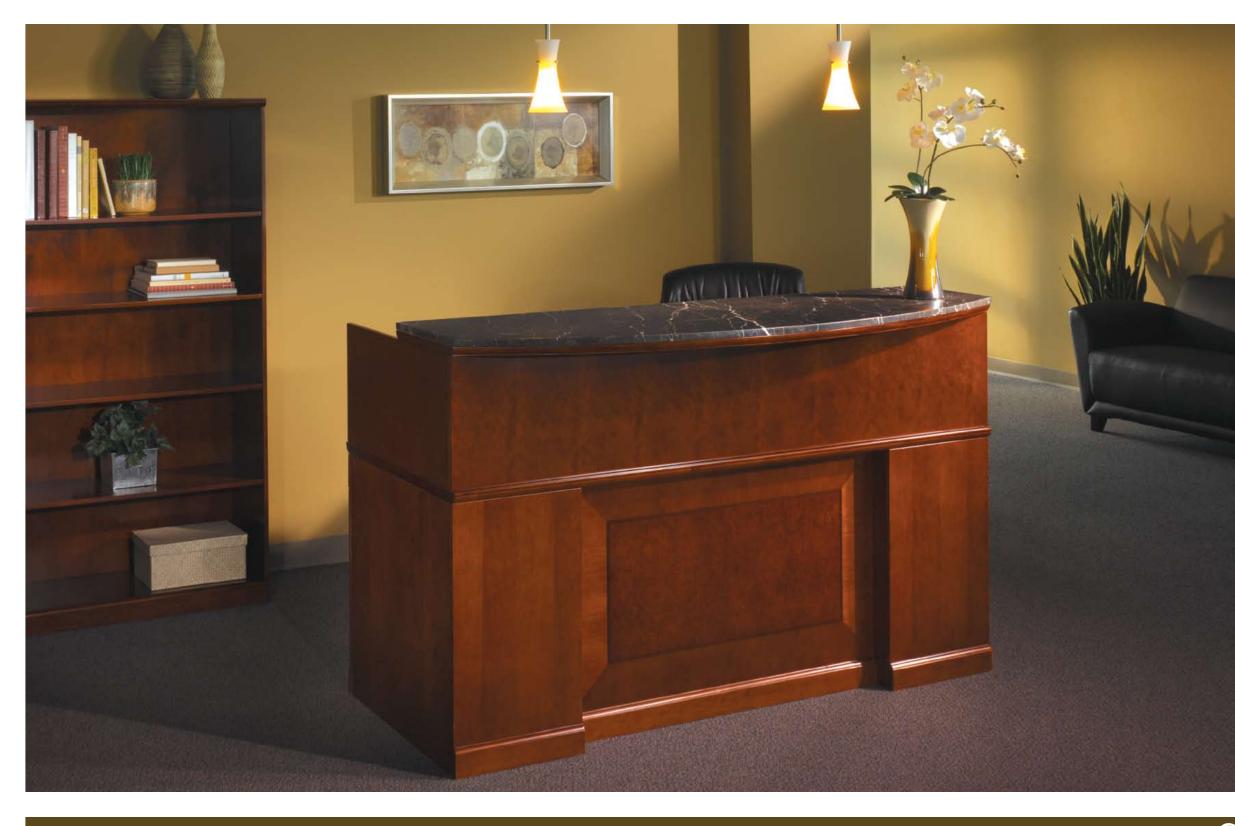

### RECEPTION

Sorrento values the importance of your company's receptionist and provides all of the necessary tools to help balance the inbound calls, visiting clients, and the tasks required to support the executive staff. The Sorrento reception station offers file drawers, laptop storage, hutch organizers, and leather-lined center drawers. The transaction counter is available with a curved marble top or with a solid veneer surface. Specify additional low wall cabinets, shelving, or even an ADA accessible return. No matter what happens behind the scenes, Sorrento will welcome your guests with a warm reception.

RECEPTION STATIONS FEATURE AN OPTIONAL ADA RETURN THAT MEET ALL ACCESSIBILITY REQUIREMENTS.

CURVED RECEPTION TOPS ARE AVAILABLE IN A NATURAL MARBLE OR WOOD VENEER FINISH. HUTCH ORGANIZERS, FILE CABINETS, AND PRIVACY PANELS ENHANCE ORGANIZATION AND COMFORT.

SORRENTO RECEPTION STATIONS CAN BE EQUIPPED WITH PEDESTALS, CENTER DRAWERS, AND DESKTOP ORGANIZERS FOR MAXIMUM PRODUCTIVITY.