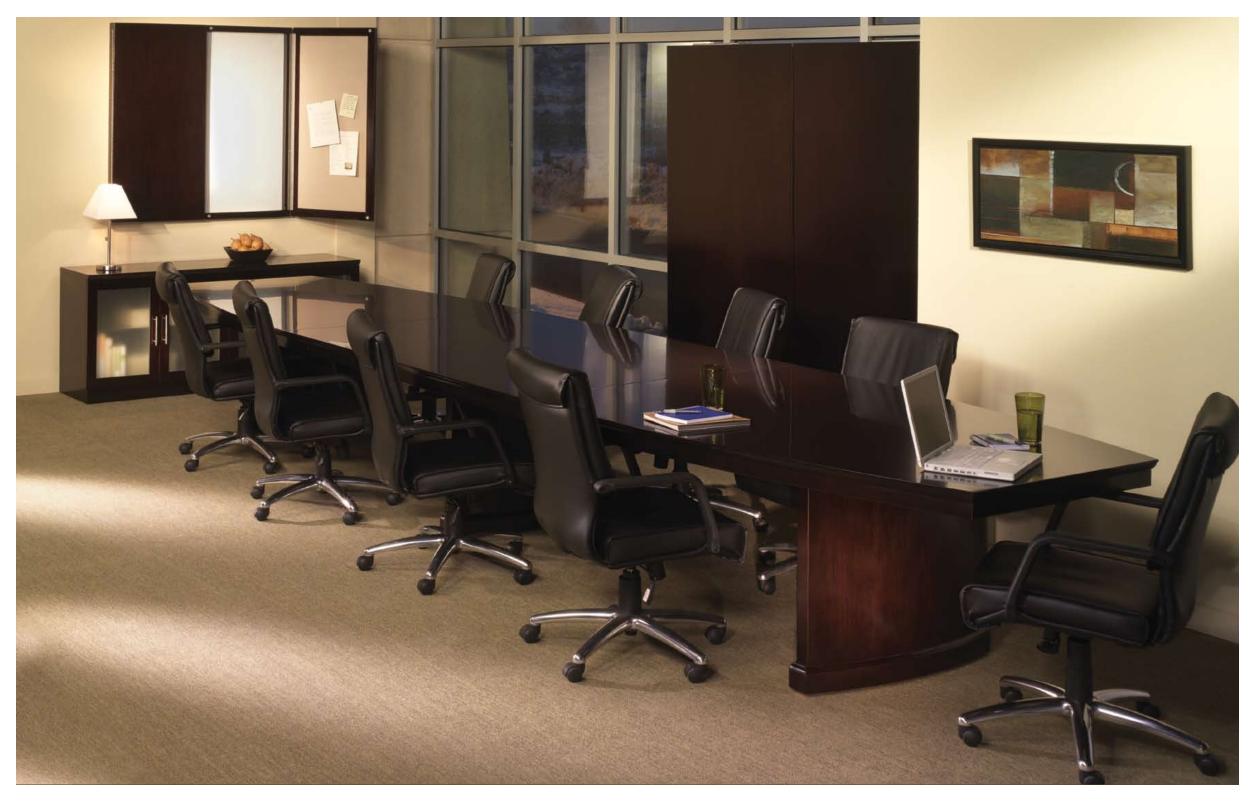

### CONFERENCE

The substantial oval pedestal base and three inch thick edge profiles create a powerful presence. Add power and data to the work surface to support laptops or an LCD projector. Ideas can be effectively expressed with the wall-hung presentation cabinet, featuring a dry-erase board and fabric tack panels in both doors. Low wall cabinets and buffets are available to store supplies and presentation materials. Completing the extensive storage options is our Signature Storage Center which can be configured to effectively store hospitality items or audio/visual equipment.

THE SORRENTO CONFERENCE TABLE HAS A STUNNING OVAL PEDESTAL BASE THAT ROUTES CORDS AND CONCEALS POWER BOXES IN THE FLOOR.

THE SAME WOOD INLAYS, MATCHING BASE MOULDING, AND THREE INCH EDGE DETAILS CREATE A UNIFORM STYLE THROUGHOUT THE OFFICE.