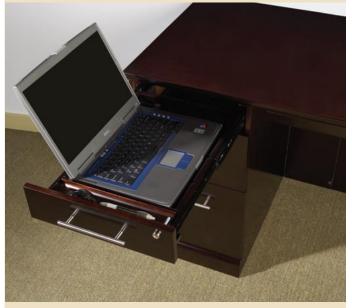

PENCIL DRAWERS IN THE PEDESTAL CONVERT TO SECURE LAPTOP STORAGE WITH CORD MANAGEMENT TO RECHARGE THE COMPUTERS OVERNIGHT.