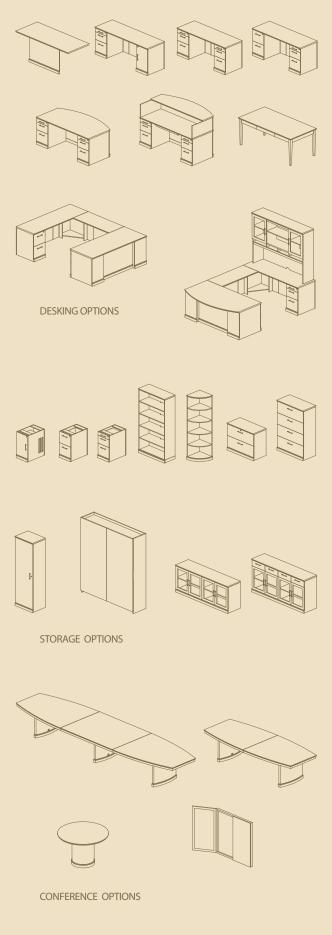

D, BC CANADA 604-272-4401

### SHOWROOM LOCATIONS

CHICAGO MERCHANDISE MART, SUITE 1147 CHICAGO, IL 847-952-1213

NEW YORK 200 LEXINGTON AVE., SUITE 1307 NEW YORK, NY 212-684-7788

> LOS ANGELES 12015 MORA DR., UNIT 1 SANTE FE SPRINGS, CA 562-903-7090

DALLAS 601 HANOVER DR., SUITE 650 GRAPEVINE, TX 817-481-2600

WASHINGTON D.C. 1738 ELTON RD., SUITE 304 SILVER SPRING, MD 301-408-0600

ATLANTA 2030 POWERS FERRY RD. SUITE 230 ATLANTA, GA 770-984-9047

> BOSTON 850 SUMMER STREET BOSTON, MA 617-269-7600

DETROIT 2384 FRANKLIN ROAD BLOOMFIELD HILLS, MI 248-745-9990

ST. LOUIS 3204 MORGAN FORD ROAD ST. LOUIS, MO 314-771-6696



# MAYLINE GROUP

CUSTOMER SERVICE 800-822-8037 920-457-7388 (FAX)

619 N. COMMERCE STREET PO BOX 728 SHEBOYGAN, WI 53082-0728

WWW.MAYLINE.COM

### SORRENTO COMPONENTS



### LOUNGE SEATING

Whether it's private offices or public space areas, look to Mayline for your lounge furniture needs. Our Aspire, Prestige and Luna collections feature genuine leather seated surfaces, all at affordable price points that are competitive with fabric.



THE ASPIRE LOUNGE COLLECTION IS SHOWN WITH SORRENTO OCCASIONAL TABLES.



SORRENTO OCCATIONAL TABLES ADD STYLE TO ANY LOUNGE AREA WITH THEIR SOLID WOOD LEGS AND WOOD VENEER INLAY DETAILS.



LUNA LOUNGE COLLECTION AVAILABLE IN CHAIR OR SETTEE WITH HARDWOOD BASE FINISHES THAT COMPLIMENT THOSE OF SORRENTO.