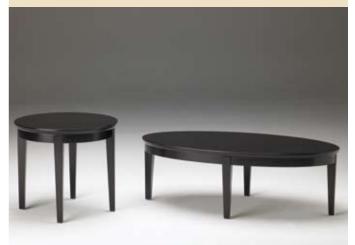

THE ASPIRE LOUNGE COLLECTION IS SHOWN WITH SORRENTO OCCASIONAL TABLES.

SORRENTO OCCATIONAL TABLES ADD STYLE TO ANY LOUNGE AREA WITH THEIR SOLID WOOD LEGS AND WOOD VENEER INLAY DETAILS.

LUNA LOUNGE COLLECTION AVAILABLE IN CHAIR OR SETTEE WITH HARDWOOD BASE FINISHES THAT COMPLIMENT THOSE OF SORRENTO.