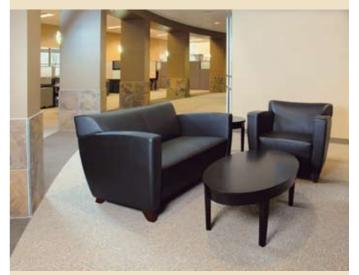

### LOUNGE SEATING

Whether it's private offices or public space areas, look to Mayline for your lounge furniture needs. Our Aspire, Prestige and Luna collections feature genuine leather seated surfaces, all at affordable price points that are competitive with fabric.

THE ASPIRE LOUNGE COLLECTION IS SHOWN WITH SORRENTO OCCASIONAL TABLES.

SORRENTO OCCATIONAL TABLES ADD STYLE TO ANY LOUNGE AREA WITH THEIR SOLID WOOD LEGS AND WOOD VENEER INLAY DETAILS.

LUNA LOUNGE COLLECTION AVAILABLE IN CHAIR OR SETTEE WITH HARDWOOD BASE FINISHES THAT COMPLIMENT THOSE OF SORRENTO.