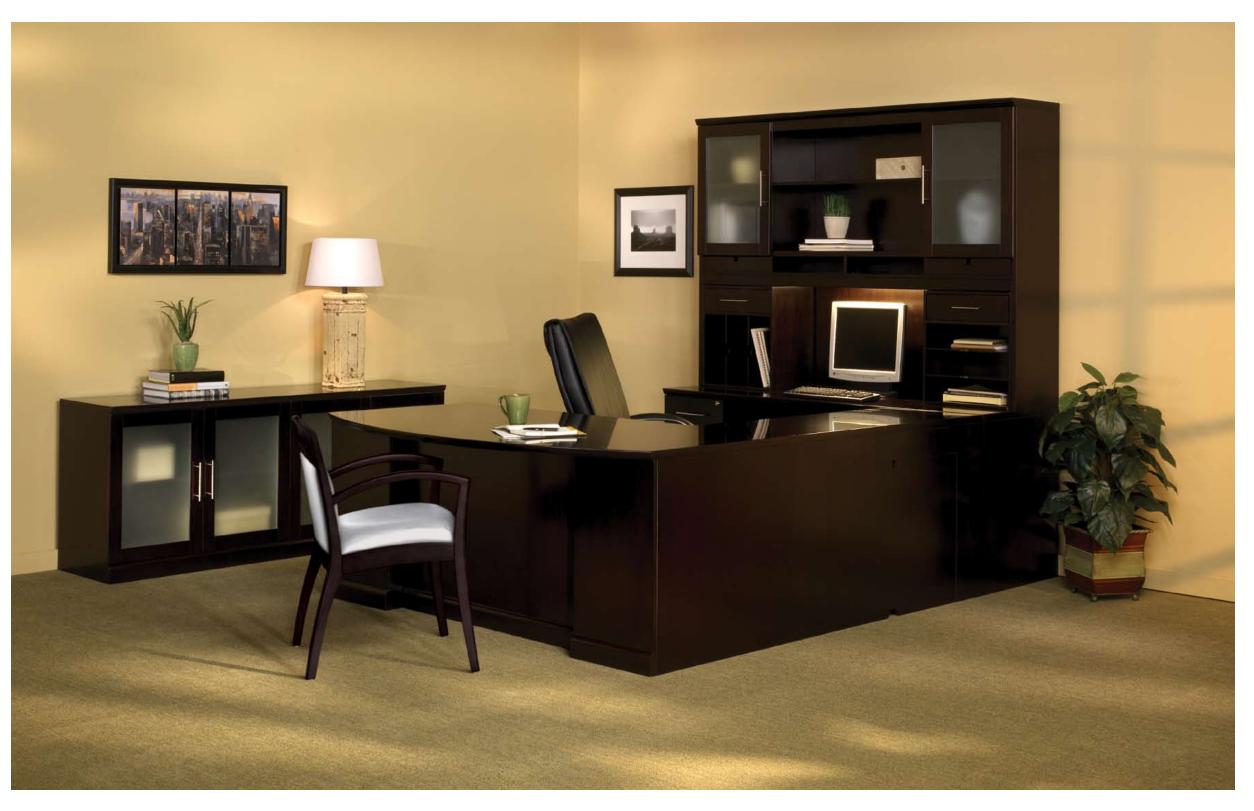

# EXECUTIVE OFFICE

Sorrento delivers much more than just beauty. It combines refined craftsmanship, advanced technology features, and a multitude of storage options. All surfaces are finished using AA-grade, balance-matched North American veneers including the backs of all cabinets. As you can see, quality is found in every detail.

### PRIVATE OFFICE

Sorrento appeals to many varying tastes. With the rich Bourbon Cherry finish featuring bird's eye maple inlays you can create a more traditional, conservative setting. By choosing the Espresso finish, you can achieve a more modern aesthetic with contemporary accents such as frosted glass doors and brushed silver pulls.