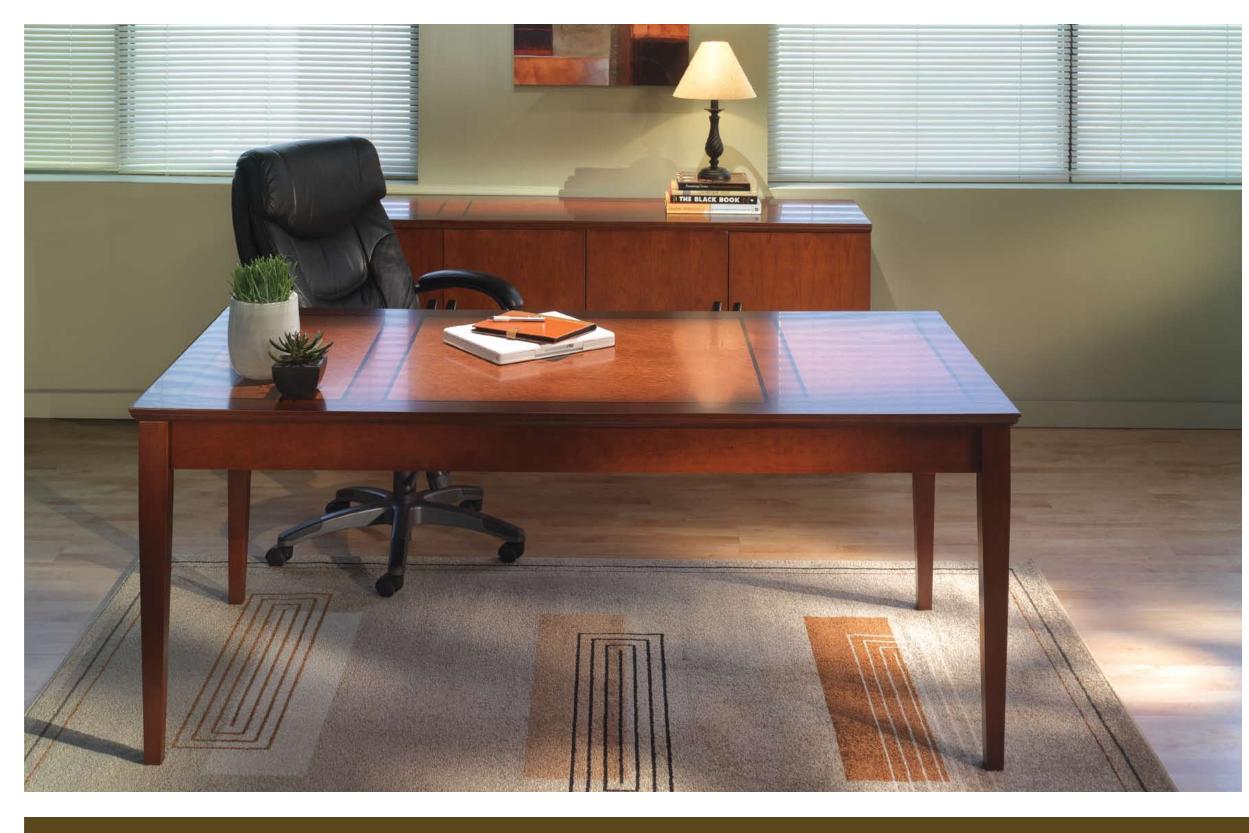

# SMALL OFFICE

The Sorrento table desk provides a classic yet contemporary style for small offices. It features a wood veneer work surface with tapered hardwood legs, and a leather-lined center drawer. Add a low wall cabinet, credenza with file drawers or a Signature Storage Center to house files, binders, office supplies and personal effects. This configuration enhances the aesthetic of your workspace as well as your flexibility for rapid growth when moving to larger offices.