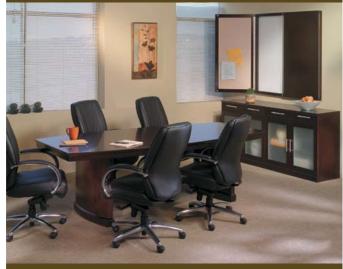

# CONFERENCE

Providing inspiring meeting areas will bring out the best in your organization. Sorrento offers patent-pending modular conference tables that range from 6' to 30' and beyond as well as compact round tables that are ideal for small meeting areas or private offices. The value of these tables will amaze you with pricing almost too good to be true.

### CONFERENCE

The substantial oval pedestal base and three inch thick edge profiles create a powerful presence. Add power and data to the work surface to support laptops or an LCD projector. Ideas can be effectively expressed with the wall-hung presentation cabinet, featuring a dry-erase board and fabric tack panels in both doors. Low wall cabinets and buffets are available to store supplies and presentation materials. Completing the extensive storage options is our Signature Storage Center which can be configured to effectively store hospitality items or audio/visual equipment.

THE SORRENTO CONFERENCE TABLE HAS A STUNNING OVAL PEDESTAL BASE THAT ROUTES CORDS AND CONCEALS POWER BOXES IN THE FLOOR.

THE SAME WOOD INLAYS, MATCHING BASE MOULDING, AND THREE INCH EDGE DETAILS CREATE A UNIFORM STYLE THROUGHOUT THE OFFICE.