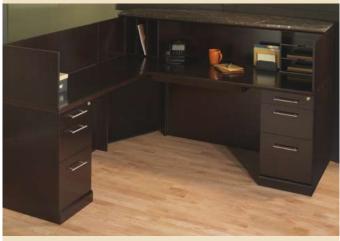

### RECEPTION

Sorrento values the importance of your company's receptionist and provides all of the necessary tools to help balance the inbound calls, visiting clients, and the tasks required to support the executive staff. The Sorrento reception station offers file drawers, laptop storage, hutch organizers, and leather-lined center drawers. The transaction counter is available with a curved marble top or with a solid veneer surface. Specify additional low wall cabinets, shelving, or even an ADA accessible return. No matter what happens behind the scenes, Sorrento will welcome your guests with a warm reception.

RECEPTION STATIONS FEATURE AN OPTIONAL ADA RETURN THAT MEET ALL ACCESSIBILITY REQUIREMENTS.

CURVED RECEPTION TOPS ARE AVAILABLE IN A NATURAL MARBLE OR WOOD VENEER FINISH. HUTCH ORGANIZERS, FILE CABINETS, AND PRIVACY PANELS ENHANCE ORGANIZATION AND COMFORT.

SORRENTO RECEPTION STATIONS CAN BE EQUIPPED WITH PEDESTALS, CENTER DRAWERS, AND DESKTOP ORGANIZERS FOR MAXIMUM PRODUCTIVITY.