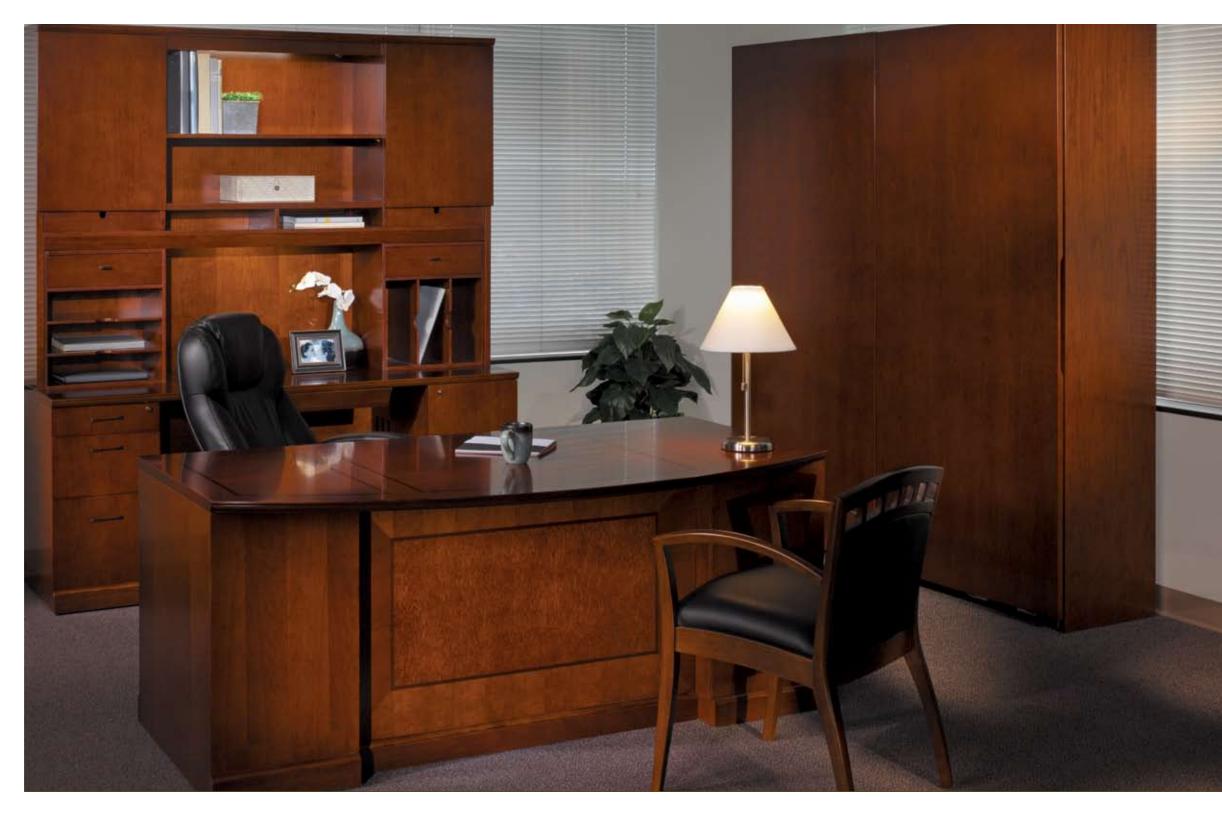

### EXECUTIVE OFFICE

Introducing the Sorrento Series...the newest member of the REAL Office family of veneer casegoods. Sorrento combines multiple species of hardwood veneers into an elegant, sophisticated offering that will appeal to the most discerning of tastes and the tightest of budgets.

Luxurious wood veneer, leather lined letter trays, frosted glass doors, wardrobe cabinets and personalized stainless steel handle options make late nights in the office feel a little more like home.

SORRENTO CONCEALS THE CPU WITHIN THE CABINET AND PROVIDES EASY ACCESS TO DISC DRIVES AND PROPER VENTILATION. THE PULL-OUT POWER MODULE CENTRALIZES CONTROL FOR ALL COMPUTER HARDWARE.

# EXECUTIVE OFFICE

Sorrento delivers much more than just beauty. It combines refined craftsmanship, advanced technology features, and a multitude of storage options. All surfaces are finished using AA-grade, balance-matched North American veneers including the backs of all cabinets. As you can see, quality is found in every detail.

### PRIVATE OFFICE

Sorrento appeals to many varying tastes. With the rich Bourbon Cherry finish featuring bird's eye maple inlays you can create a more traditional, conservative setting. By choosing the Espresso finish, you can achieve a more modern aesthetic with contemporary accents such as frosted glass doors and brushed silver pulls.

### PRIVATE OFFICE

Customize each work space using our extensive collection of storage options. A double height hutch adds binder capacity and the leather-lined letter trays conceal confidential papers. The interior shelves are adjustable and accommodate most personal storage needs.