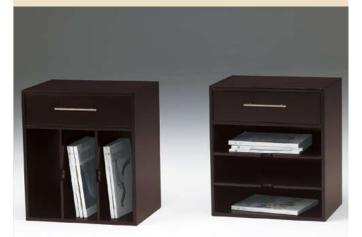

abinets. As you can see, quality is found in every detail.

At last, classic furniture with contemporary function. Somebody was thinking.



THE SIGNATURE STORAGE CENTER OFFERS A DUAL-SIDED SHELVING UNIT WITH SLIDING DOORS ON A GERMAN-ENGINEERED, SINGLE TRACK SYSTEM THAT ALLOWS THE DOORS TO SIT FLUSH WHEN CLOSED.



THE INNOVATIVE SLIDE MECHANISM ENGAGES EACH DOOR SEPARATELY IN FLUID MOTION WITH A SLIGHT PULL OF A HIDDEN HANDLE. THE SHELVES ARE FULLY ADJUSTABLE IN ONE INCH INCREMENTS FOR EASY RECONFIGURATION.



THIS VERSITILE STORAGE CENTER IS IDEAL FOR EXECUTIVE OFFICES, REMOTE STORAGE IN THE OPEN OFFICE AREAS, AND IT IS THE SMART SOLUTION TO SUPPORT DIGITAL MEDIA EQUIPMENT AND HOSPITALITY APPLICATIONS.



CORD ACCESS PANELS ARE STANDARD ON ALL SORRENTO CREDENZAS, BRIDGES, AND RETURNS.



OPTIONAL HUTCH ORGANIZERS ENHANCE BOTH PRODUCTIVITY AND APPEARANCE WITHIN PRIVATE OFFICES.



### PRIVATE OFFICE

Sorrento appeals to many varying tastes. With the rich Bourbon Cherry finish featuring bird's eye maple inlays you can create a more traditional, conservative setting. By choosing the Espresso finish, you can achieve a more modern aesthetic with contemporary accents such as frosted glass doors and brushed silver pulls.

Sorrento is backed by a limited-lifetime warranty and in stock for shipments within 72 hours. Quality, style and affordability with the commitment of service you have to expect from the Mayline Group.

<sup>2</sup> SORRENTO



CHERRY AND BIRDS EYE MAPLE VENEERS WITH AN AMERICAN WALNUT INLAY EXPRESS THE LUXURY INVESTED IN THE SORRENTO WORKSURFACES.



MAXIMIZE